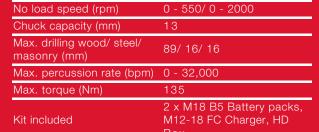

oad outstanding torque of 135 Nm
- Extremely compact design of 175 mm length for access into tight spaces
- Advanced heavy duty chuck providing increased bit grip
- Brushless POWERSTATE™ motor for heavy application under load
- 13 mm metal chuck for quick bit changes and bit retention
- REDLITHIUM™ battery pack provides superior pack construction, electronics and fade-free performance to deliver more run time and more work over pack life
- Individual battery cell monitoring optimises tool run time and ensures long term pack durability
- · Battery fuel gauge displays remaining charge
- 40 percent brighter LED workspace illumination vs previous model
- All metal reversible belt clip to hang your tool quickly and easily
- Flexible battery system: works with all MILWAUKEE® M18™ batteries







4933464264

Article Number