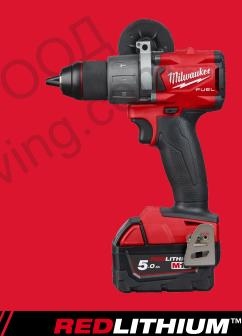

## M18 FPD2-502X

## M18 FUEL™ PERCUSSION DRILL

- Higher power efficiency under load outstanding torque of 135 Nm
- Extremely compact design of 175 mm length for access into tight spaces
- Advanced heavy duty chuck providing increased bit grip
- Brushless POWERSTATE™ motor for heavy application under load
- 13 mm metal chuck for quick bit changes and bit retention
- REDLITHIUM™ battery pack provides superior pack construction, electronics and fade-free performance to deliver more run time and more work over pack life
- Individual battery cell monitoring optimises tool run time and ensures long term pack durability
- · Battery fuel gauge displays remaining charge
- 40 percent brighter LED workspace illumination vs previous model
- All metal reversible belt clip to hang your tool quickly and easily
- Flexible battery system: works with all MILWAUKEE® M18™ batteries